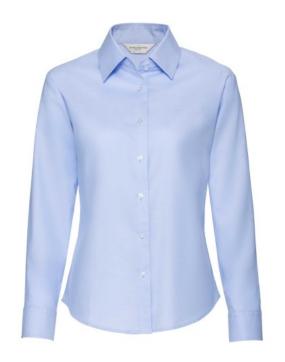

## RUSSELL EASY CARE OXFORD WOMEN'S LONG SLEEVE SHIRT

# **Specification**

RUSSELL Women's Long Sleeve Shirt EASY CARE OXFORD.Ideal choice for corporate wear because everyone looks good. Classical collar with or without buttons, two buttons on cuff. 70% Cotton / 30% Oxford polyester, 130/135 g / m2. Wash at 40 degrees. EASY CARE - fast drying, easy to iron Oxfd BI 3XL