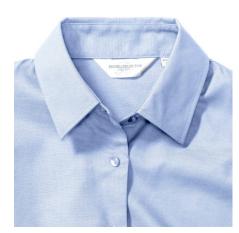

# **Specification**

RUSSELL Women's Long Sleeve Shirt EASY CARE OXFORD.Ideal choice for corporate wear because everyone looks good. Classical collar with or without buttons, two buttons on cuff. 70% Cotton / 30% Oxford polyester, 130/135 g / m2. Wash at 40 degrees. EASY CARE - fast drying, easy to iron Oxfd BI 3XL