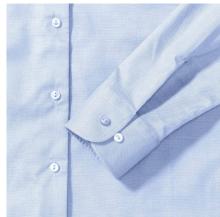

# **Specification**

RUSSELL Women's Long Sleeve Shirt EASY CARE OXFORD.Ideal choice for corporate wear because everyone looks good. Classical collar with or without buttons, two buttons on cuff. 70% Cotton / 30% Oxford polyester, 130/135 g / m2. Wash at 40 degrees. EASY CARE - fast drying, easy to iron Oxfd BI 3XL